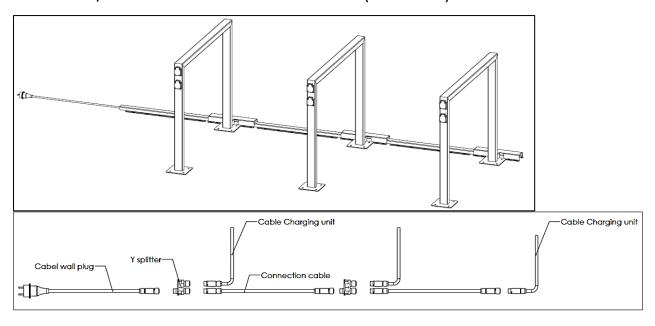

### • SheffieldCharge – 3x module

#### Required electrical components:

- 1x Female-connector with wall plug (incl. 10m cable)
- 2x Female/Male-connector with Y-connector (incl. cable)