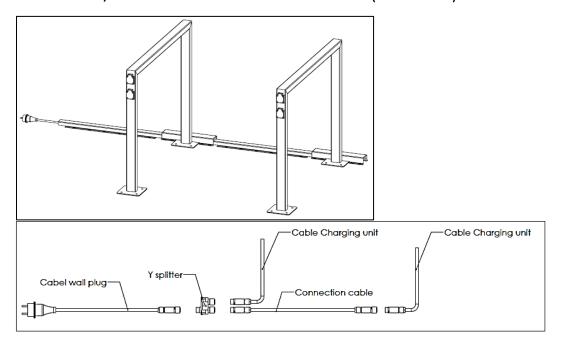

# • SheffieldCharge – 2x module

#### Required electrical components:

- 1x Female-connector with wall plug (incl. 10m cable)
- 1x Female/Male-connector with Y-connector (incl. cable)

Attention: Maximum 4x SheffieldCharge (= 8 charging points) connected to 1 power supply group 230V/16A