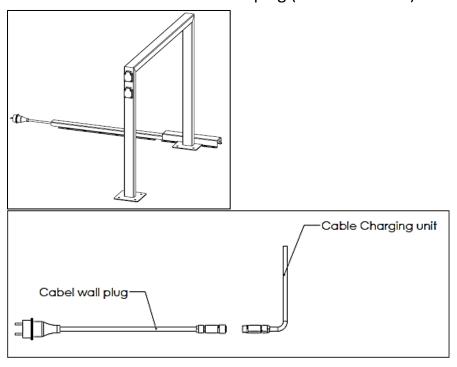

### • SheffieldCharge – 1x module

#### Required electrical components:

- 1x Female-connector with wall plug (incl. 10m cable)