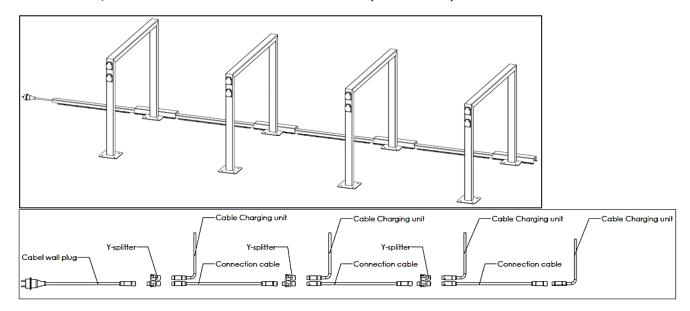

## • SheffieldCharge – 4x module

### **Required electrical components:**

- 1x Female-connector with wall plug (incl. 10m cable)
- 3x Female/Male-connector with Y-connector (incl. cable)