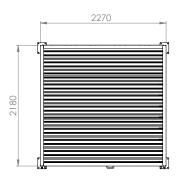

The possibilities with the CuBic Compact bicycle shelter are endless. Below is a drawing of a single compartment CuBic Compact. All variants of the CuBic Compact can be expanded modularly.

| Product                       | Size (I x w x h) | Number of bicycle spots |
|-------------------------------|------------------|-------------------------|
| CuBic Compact one compartment | 2270x2180x2500   | Max. 5                  |