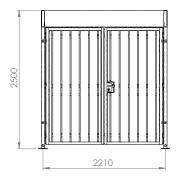

The possibilities with the CuBic Compact bicycle shelter are endless. Below is a drawing of a single compartment CuBic Compact. All variants of the CuBic Compact can be expanded modularly.

| Product                       | Size (I x w x h) | Number of bicycle spots |
|-------------------------------|------------------|-------------------------|
| CuBic Compact one compartment | 2270x2180x2500   | Max. 5                  |