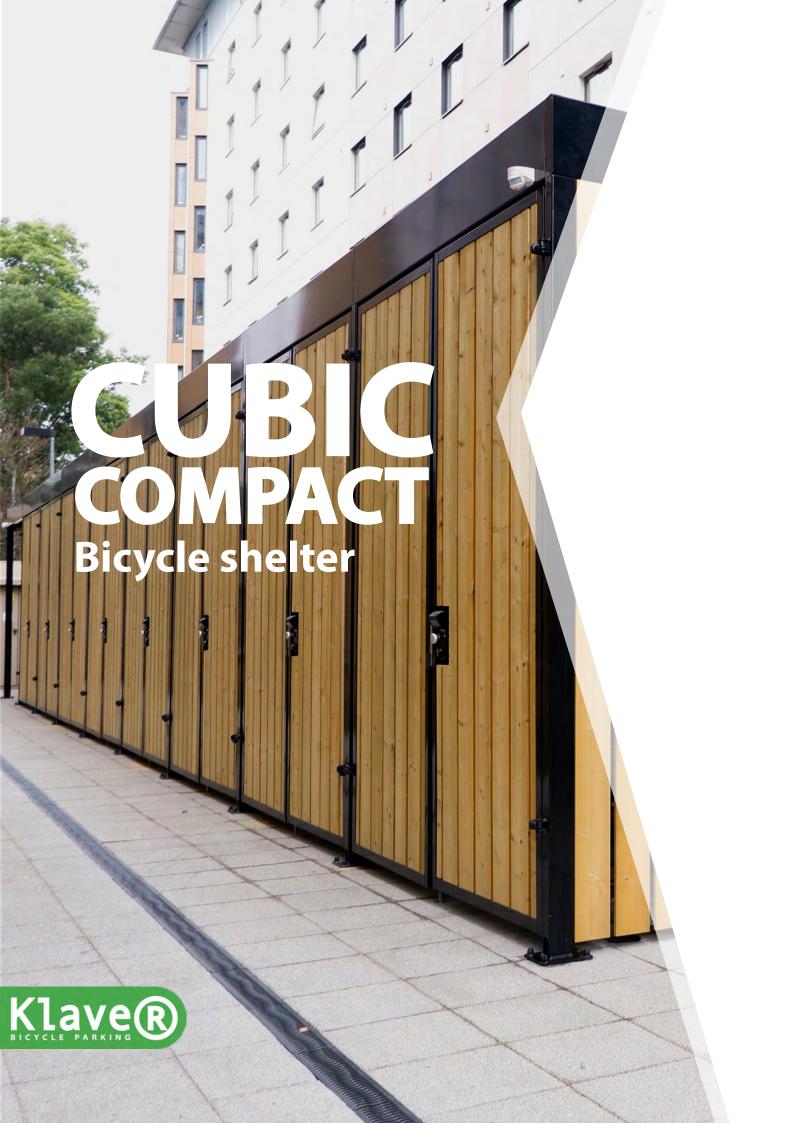

The CuBic Compact is a modular bicycle shelter and offers excellent protection against weather influences and vandalism. The many options, such as different wallcladdings and access systems, make this bicycle shelter suitable for any location.

## THIS IS THE CUBIC COMPACT

- Timeless design and durable construction
- Modularly expandable
- Optionally equipped with LED lighting
- Excellent weather and vandalism protection
- Equipped with integrated rainwater drainage system above ground level