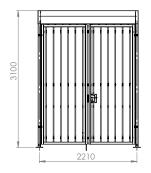

- A Weberstraat 5 | 7903 BD Hoogeveen
- **T** + 31(0) 528 74 52 00

- **E** info@klaverfietsparkeren.nl
- www.klaverfietsparkeren.com

Below is a drawing of a CuBicUp Compact with one compartment.

| Product                         | Size (I x w x h) | Number of bicycle spots |
|---------------------------------|------------------|-------------------------|
| CuBicUp Compact one compartment | 2270x2180x3100   | Max. 10                 |

- A Weberstraat 5 | 7903 BD Hoogeveen
- **T** + 31(0) 528 74 52 00

- **E** info@klaverfietsparkeren.nl
- www.klaverfietsparkeren.com

Below is a drawing of a CuBicUp Compact with three compartments.

| Product                            | Size (I x w x h) | Number of bicycle spots |  |
|------------------------------------|------------------|-------------------------|--|
| CuBicUp Compact three compartments | 6690x2180x3100   | Max. 30                 |  |