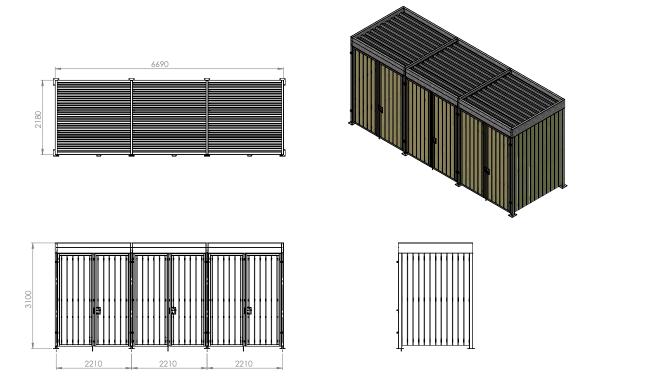

- A Weberstraat 5 | 7903 BD Hoogeveen
- **T** + 31(0) 528 74 52 00

- **E** info@klaverfietsparkeren.nl
- www.klaverfietsparkeren.com

Below is a drawing of a CuBic Compact with three compartments.

| Product                          | Size (I x w x h) | Number of bicycle spots |
|----------------------------------|------------------|-------------------------|
| CuBic Compact three compartments | 6690x2180x2500   | Max. 15                 |