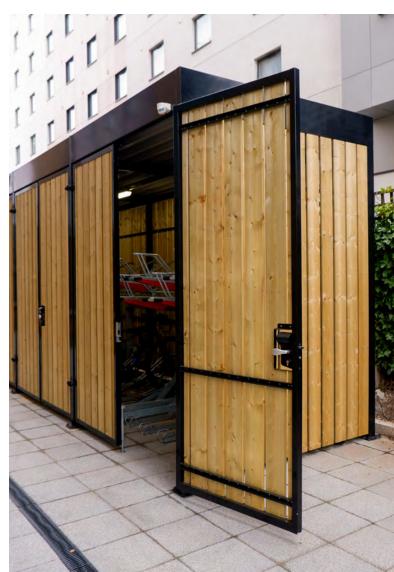

# **DOORCLADDING**

- Mesh
- Glass
- FSC® certified wood
- Perforated steel

## **ACCES**

- Single-sided revolving door
- Double-sided revolving door \*Optional automatic access

# **ACCES SYSTEM**

- Key lock
- Combination lock
- Cards with dripping system