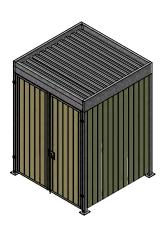

The possibilities with the CuBic Compact bicycle shelter are endless. Below is a drawing of a single compartment CuBic Compact. All variants of the CuBic Compact can be expanded modularly.

| Product                       | Size (I x w x h) | Number of bicycle spots |
|-------------------------------|------------------|-------------------------|
| CuBic Compact one compartment | 2270x2180x2500   | Max. 5                  |