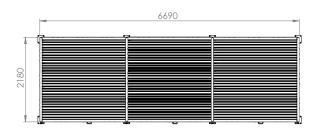

- A Weberstraat 5 | 7903 BD Hoogeveen
- **T** + 31(0) 528 74 52 00

- **E** info@klaverfietsparkeren.nl
- www.klaverfietsparkeren.com

Below is a drawing of a CuBic Compact with three compartments.

| Product                          | Size (I x w x h) | Number of bicycle spots |
|----------------------------------|------------------|-------------------------|
| CuBic Compact three compartments | 6690x2180x2500   | Max. 15                 |