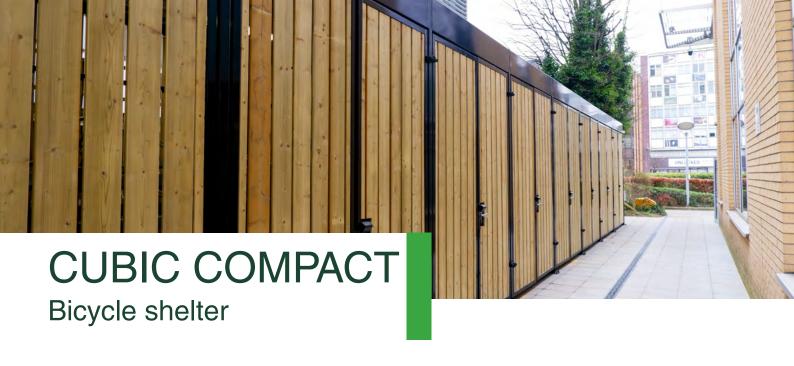

The CuBic Compact is a modular bicycle shelter and offers excellent protection against weather influences and vandalism. The many options, such as different wallcladdings and access systems, make this bicycle shelter suitable for any location.

## THIS IS THE CUBIC COMPACT

- Timeless design and durable construction
- Modularly expandable
- Optionally equipped with LED lighting
- Excellent weather and vandalism protection
- Equipped with integrated rainwater drainage system above ground level