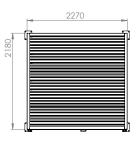

The possibilities with the CuBic Compact bicycle shelter are endless. Below is a drawing of a single compartment CuBic Compact. All variants of the CuBic Compact can be expanded modularly.

| Product                       | Size (I x w x h) | Number of bicycle spots |
|-------------------------------|------------------|-------------------------|
| CuBic Compact one compartment | 2270x2180x2500   | Max. 5                  |