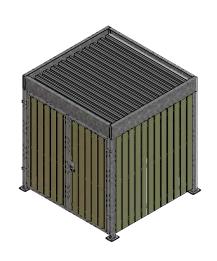

The CuBic Compact is a modular bicycle shelter and offers excellent protection against weather influences and vandalism. The many options, such as different wallcladdings and access systems, make this bicycle shelter suitable for any location.

## THIS IS THE CUBIC COMPACT

- Timeless design and durable construction
- Modularly expandable
- Optionally equipped with LED lighting
- Excellent weather and vandalism protection
- Equipped with integrated rainwater drainage system above ground level