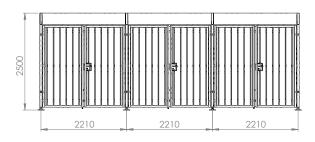

- A Weberstraat 5 | 7903 BD Hoogeveen
- **T** + 31(0) 528 74 52 00

- **E** info@klaverfietsparkeren.nl
- www.klaverfietsparkeren.com

Below is a drawing of a CuBic Compact with three compartments.

| Product                          | Size (I x w x h) | Number of bicycle spots |
|----------------------------------|------------------|-------------------------|
| CuBic Compact three compartments | 6690x2180x2500   | Max. 15                 |