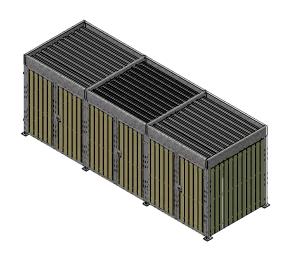

The CuBic Compact is a modular bicycle shelter and offers excellent protection against weather influences and vandalism. The many options, such as different wallcladdings and access systems, make this bicycle shelter suitable for any location.

## THIS IS THE CUBIC COMPACT

- Timeless design and durable construction
- Modularly expandable
- Optionally equipped with LED lighting
- Excellent weather and vandalism protection
- Equipped with integrated rainwater drainage system above ground level

The possibilities with the CuBic Compact bicycle shelter are endless. Below is a drawing of a single compartment CuBic Compact. All variants of the CuBic Compact can be expanded modularly.

| Product                       | Size (I x w x h) | Number of bicycle spots |
|-------------------------------|------------------|-------------------------|
| CuBic Compact one compartment | 2270x2180x2500   | Max. 5                  |

- A Weberstraat 5 | 7903 BD Hoogeveen
- **T** + 31(0) 528 74 52 00

- **E** info@klaverfietsparkeren.nl
- www.klaverfietsparkeren.com

Below is a drawing of a CuBic Compact with three compartments.

| Product                          | Size (I x w x h) | Number of bicycle spots |
|----------------------------------|------------------|-------------------------|
| CuBic Compact three compartments | 6690x2180x2500   | Max. 15                 |