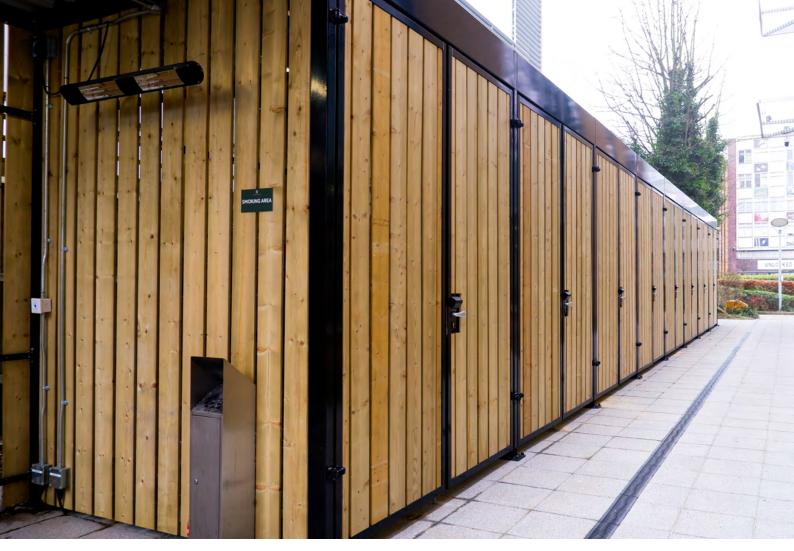

The CuBic Compact is a modular bicycle shelter and offers excellent protection against weather influences and vandalism. The many options, such as different wallcladdings and access systems, make this bicycle shelter suitable for any location.

## THIS IS THE CUBIC COMPACT

- Timeless design and durable construction
- Modularly expandable
- Optionally equipped with LED lighting
- Excellent weather and vandalism protection
- Equipped with integrated rainwater drainage system above ground level