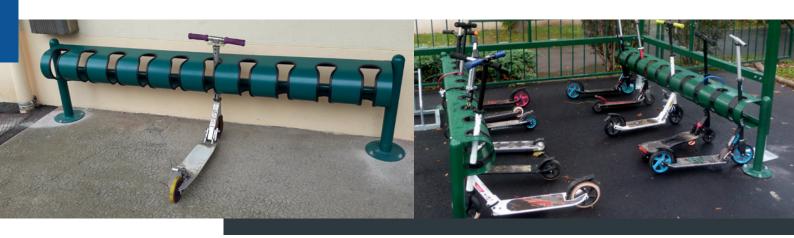

# **SCOOTERS RACK**

## **FEATURES**

- Protective rubber
- The scooter can be secured with the user's own lock