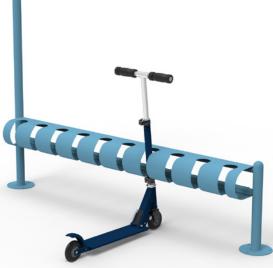

# **SCOOTERS RACK**

## **FEATURES**

- Protective rubber
- The scooter can be secured with the user's own lock

# **DIMENSIONS**FOR 10 SCOOTERS:

Length: 2242 mm
Width: 291 mm
Height including mast: 2289 mm
Height without mast: 552 mm

Civil works to be done by the customer. 5-year warranty, except in case of vandalism, accident or storm (wind>130km/h)

### CONSTRUCTION

- Feet and mast made of steel tube diam. 60, 3mm thick.
- Crossbar made of steel tube diam. 40, 2mm thick.
- Scooter guiding tube made of galvanized steel tube, 1.5mm thick
- Signing panel made of galvanized steel tube, 3mm thick