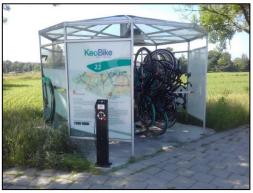

erformance pumphead



Standard pumphead



### **Unique selling points:**

- Stainless steel base
- Powdercoated (RAL9005)
- Rotating anti-vandalism pump
- Professional tools display
- Unique presentation of tools with contraweights
- Standard: 8 tools; maximum: 12 tools
- Optional: hanging the bicycle horizontally
- Optioneel: washstation (Brand: Grohe)













# **Standard version**







## Standard version with horizontal bars















## **Version with wash station**













#### **Specification:**

- Dimensions (DxWxH): 200x200x1.160mm

- Bottom plate: 300x200mm

- Material: Stainless steel

- Surface protection: powdercoating (RAL9005)

- Weight: appr. 25kg

- Rotating pump for Presta, Schrader and Dunlop valves

- Standard pumphead or High Performance pumphead







High performance pumphead



Standard pumphead