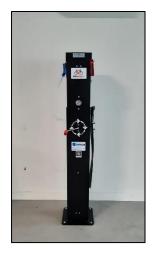

# **Standard version**

#### **Specification:**

- Dimensions (DxWxH): 200x200x1.460mm

- Bottom plate: 300x300mm

- Material: Stainless steel (304)

- Surface protection: powder coating (RAL9005)

- Weight: appr. 34kg, with wash station: 36kg

- Rotating pump for Presta, Schrader and Dunlop valves

- Standard pumphead or High Performance pumphead

- Tools (8x): screwdriver, phillips screwdriver, adjustable spanner, 2x tyre levers, hex keys 4/5, flat spanner 13/15

### **Unique selling points:**

- Stainless steel base
- Powdercoated (RAL9005)
- Rotating anti-vandalism pump
- Professional tools display
- Unique presentation of tools with contraweights
- Standard: 8 tools; maximum: 12 tools
- Optional: hanging the bicycle horizontally
- Optioneel: washstation (Brand: Grohe)