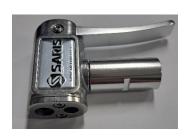

High performance pumphead

Standard pumphead

- Standard pumphead or High Performance pumphead

High performance pumphead

Standard pumphead