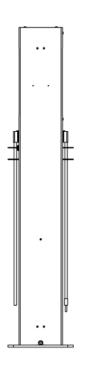

# **Standard version**

#### **Specification:**

- Dimensions (DxWxH): 200x200x1.460mm

- Bottom plate: 300x300mm

- Material: Stainless steel (304)

- Surface protection: powder coating (RAL9005)

- Weight: appr. 34kg, with wash station: 36kg

- Rotating pump for Presta, Schrader and Dunlop valves

- Standard pumphead or High Performance pumphead

- Tools (8x): screwdriver, phillips screwdriver, adjustable spanner, 2x tyre levers, hex keys 4/5, flat spanner 13/15

### **Unique selling points:**

- Stainless steel base
- Powdercoated (RAL9005)
- Rotating anti-vandalism pump
- Professional tools display
- Unique presentation of tools with contraweights
- Standard: 8 tools; maximum: 12 tools
- Optional: hanging the bicycle horizontally
- Optioneel: washstation (Brand: Grohe)