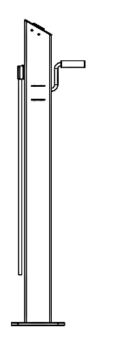

# **Standard version**

## Standard version with horizontal bars

## **Version with wash station**