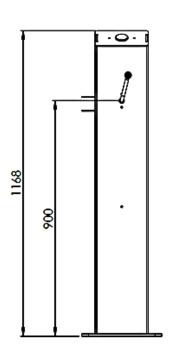

#### **Specification:**

- Dimensions (DxWxH): 200x200x1.460mm

- Bottom plate: 300x300mm

- Material: Stainless steel (304)

- Surface protection: powder coating (RAL9005)

- Weight: appr. 34kg, with wash station: 36kg

#### **Specification:**

- Dimensions (DxWxH): 200x200x1.160mm

- Bottom plate: 300x200mm

- Material: Stainless steel

- Surface protection: powdercoating (RAL9005)

- Weight: appr. 25kg

- Rotating pump for Presta, Schrader and Dunlop valves