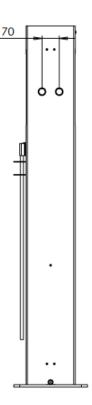

#### **Specification:**

- Dimensions (DxWxH): 200x200x1.460mm

- Bottom plate: 300x300mm

- Material: Stainless steel (304)

- Surface protection: powder coating (RAL9005)

- Weight: appr. 34kg, with wash station: 36kg

# **Standard version**