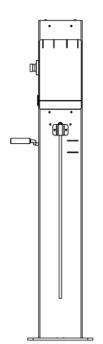

r coating (RAL9005)

- Weight: appr. 34kg, with wash station: 36kg

- Rotating pump for Presta, Schrader and Dunlop valves

- Standard pumphead or High Performance pumphead

- Tools (8x): screwdriver, phillips screwdriver, adjustable spanner, 2x tyre levers, hex keys 4/5, flat spanner 13/15









High performance pumphead



Standard pumphead



### **Unique selling points:**

- Stainless steel base
- Powdercoated (RAL9005)
- Rotating anti-vandalism pump
- Professional tools display
- Unique presentation of tools with contraweights
- Standard: 8 tools; maximum: 12 tools
- Optional: hanging the bicycle horizontally
- Optioneel: washstation (Brand: Grohe)













# **Standard version**







## Standard version with horizontal bars















## **Version with wash station**













#### **Specification:**

- Dimensions (DxWxH): 200x200x1.160mm

- Bottom plate: 300x200mm

- Material: Stainless steel

- Surface protection: powdercoating (RAL9005)

- Weight: appr. 25kg

- Rotating pump for Presta, Schrader and Dunlop valves

- Standard pumphead or High Performance pumphead







High performance pumphead



Standard pumphead