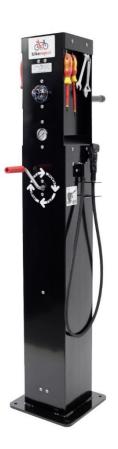

BikeAir: BicyclePump

BikeRepair: BikeRepairStation

#### **Specification:**

- Dimensions (DxWxH): 200x200x1.460mm

- Bottom plate: 300x300mm

- Material: Stainless steel (304)

- Surface protection: powder coating (RAL9005)

- Weight: appr. 34kg, with wash station: 36kg

- Rotating pump for Presta, Schrader and Dunlop valves

- Standard pumphead or High Performance pumphead

- Tools (8x): screwdriver, phillips screwdriver, adjustable spanner, 2x tyre levers, hex keys 4/5, flat spanner 13/15

### **Unique selling points:**

- Stainless steel base
- Powdercoated (RAL9005)
- Rotating anti-vandalism pump
- Professional tools display
- Unique presentation of tools with contraweights
- Standard: 8 tools; maximum: 12 tools
- Optional: hanging the bicycle horizontally
- Optioneel: washstation (Brand: Grohe)