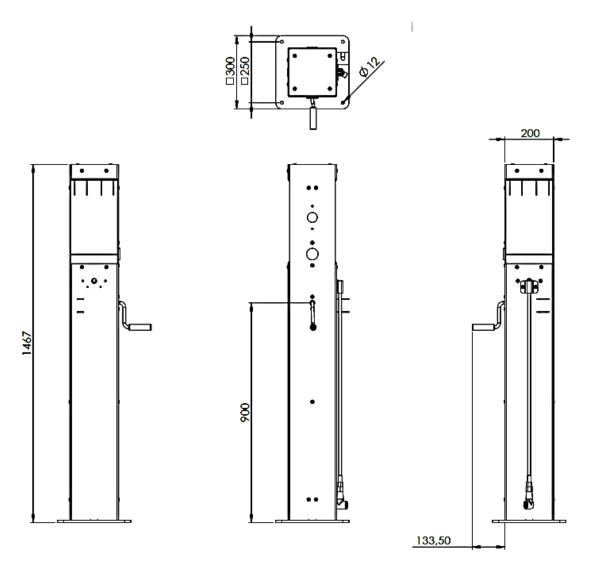

#### **Specification:**

- Dimensions (DxWxH): 200x200x1.460mm

- Bottom plate: 300x300mm

- Material: Stainless steel (304)

- Surface protection: powder coating (RAL9005)

- Weight: appr. 34kg, with wash station: 36kg

#### **Specification:**

- Dimensions (DxWxH): 200x200x1.160mm

- Bottom plate: 300x200mm

- Material: Stainless steel

- Surface protection: powdercoating (RAL9005)

- Weight: appr. 25kg

- Rotating pump for Presta, Schrader and Dunlop valves