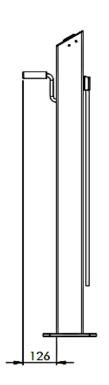

#### **Specification:**

- Dimensions (DxWxH): 200x200x1.460mm

- Bottom plate: 300x300mm

- Material: Stainless steel (304)

- Surface protection: powder coating (RAL9005)

- Weight: appr. 34kg, with wash station: 36kg

#### **Specification:**

- Dimensions (DxWxH): 200x200x1.160mm

- Bottom plate: 300x200mm

- Material: Stainless steel

- Surface protection: powdercoating (RAL9005)

- Weight: appr. 25kg

- Rotating pump for Presta, Schrader and Dunlop valves