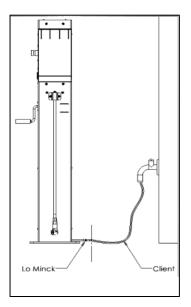

## **Version with wash station**

### **Unique selling points:**

- Stainless steel base
- Powdercoated (RAL9005)
- Rotating anti-vandalism pump
- Professional tools display
- Unique presentation of tools with contraweights
- Standard: 8 tools; maximum: 12 tools
- Optional: hanging the bicycle horizontally
- Optioneel: washstation (Brand: Grohe)