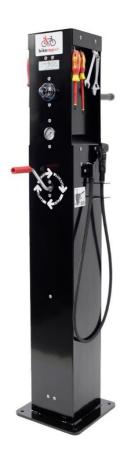

## Standard version with horizontal bars

#### **Specification:**

- Dimensions (DxWxH): 200x200x1.460mm

- Bottom plate: 300x300mm

- Material: Stainless steel (304)

- Surface protection: powder coating (RAL9005)

- Weight: appr. 34kg, with wash station: 36kg

- Rotating pump for Presta, Schrader and Dunlop valves

- Standard pumphead or High Performance pumphead

- Tools (8x): screwdriver, phillips screwdriver, adjustable spanner, 2x tyre levers, hex keys 4/5, flat spanner 13/15

### **Unique selling points:**

- Stainless steel base
- Powdercoated (RAL9005)
- Rotating anti-vandalism pump
- Professional tools display
- Unique presentation of tools with contraweights
- Standard: 8 tools; maximum: 12 tools
- Optional: hanging the bicycle horizontally
- Optioneel: washstation (Brand: Grohe)