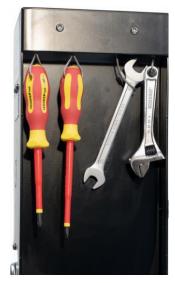

- Rotating pump for Presta, Schrader and Dunlop valves

- Standard pumphead or High Performance pumphead

- Tools (8x): screwdriver, phillips screwdriver, adjustable spanner, 2x tyre levers, hex keys 4/5, flat spanner 13/15

### **Unique selling points:**

- Stainless steel base
- Powdercoated (RAL9005)
- Rotating anti-vandalism pump
- Professional tools display
- Unique presentation of tools with contraweights
- Standard: 8 tools; maximum: 12 tools
- Optional: hanging the bicycle horizontally
- Optioneel: washstation (Brand: Grohe)