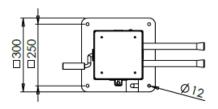

#### **Specification:**

- Dimensions (DxWxH): 200x200x1.460mm

- Bottom plate: 300x300mm

- Material: Stainless steel (304)

- Surface protection: powder coating (RAL9005)

- Weight: appr. 34kg, with wash station: 36kg

#### **Specification:**

- Dimensions (DxWxH): 200x200x1.160mm

- Bottom plate: 300x200mm

- Material: Stainless steel

- Surface protection: powdercoating (RAL9005)

- Weight: appr. 25kg

- Rotating pump for Presta, Schrader and Dunlop valves