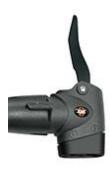

High performance pumphead

Standard pumphead

- Standard pumphead or High Performance pumphead

High performance pumphead

Standard pumphead