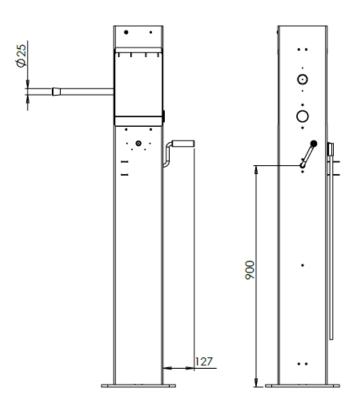

#### **Specification:**

- Dimensions (DxWxH): 200x200x1.460mm

- Bottom plate: 300x300mm

- Material: Stainless steel (304)

- Surface protection: powder coating (RAL9005)

- Weight: appr. 34kg, with wash station: 36kg

- Rotating pump for Presta, Schrader and Dunlop valves

- Standard pumphead or High Performance pumphead

- Tools (8x): screwdriver, phillips screwdriver, adjustable spanner, 2x tyre levers, hex keys 4/5, flat spanner 13/15

### **Unique selling points:**

- Stainless steel base
- Powdercoated (RAL9005)
- Rotating anti-vandalism pump
- Professional tools display
- Unique presentation of tools with contraweights
- Standard: 8 tools; maximum: 12 tools
- Optional: hanging the bicycle horizontally
- Optioneel: washstation (Brand: Grohe)