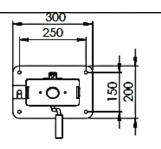

#### **Specification:**

- Dimensions (DxWxH): 200x200x1.460mm

- Bottom plate: 300x300mm

- Material: Stainless steel (304)

- Surface protection: powder coating (RAL9005)

- Weight: appr. 34kg, with wash station: 36kg

#### **Specification:**

- Dimensions (DxWxH): 200x200x1.160mm

- Bottom plate: 300x200mm

- Material: Stainless steel

- Surface protection: powdercoating (RAL9005)

- Weight: appr. 25kg

- Rotating pump for Presta, Schrader and Dunlop valves