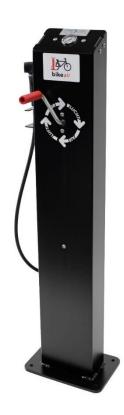

BikeAir: BicyclePump

BikeRepair: BikeRepairStation

#### **Specification:**

- Dimensions (DxWxH): 200x200x1.160mm

- Bottom plate: 300x200mm

- Material: Stainless steel

- Surface protection: powdercoating (RAL9005)

- Weight: appr. 25kg

- Rotating pump for Presta, Schrader and Dunlop valves