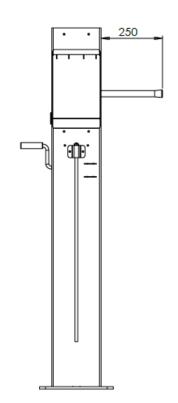

#### **Specification:**

- Dimensions (DxWxH): 200x200x1.160mm

- Bottom plate: 300x200mm

- Material: Stainless steel

- Surface protection: powdercoating (RAL9005)

- Weight: appr. 25kg

- Rotating pump for Presta, Schrader and Dunlop valves

- Standard pumphead or High Performance pumphead

High performance pumphead

Standard pumphead