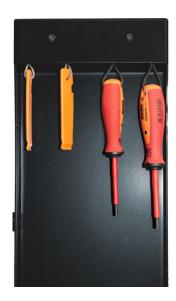

- Rotating pump for Presta, Schrader and Dunlop valves

- Standard pumphead or High Performance pumphead

- Tools (8x): screwdriver, phillips screwdriver, adjustable spanner, 2x tyre levers, hex keys 4/5, flat spanner 13/15

### **Unique selling points:**

- Stainless steel base
- Powdercoated (RAL9005)
- Rotating anti-vandalism pump
- Professional tools display
- Unique presentation of tools with contraweights
- Standard: 8 tools; maximum: 12 tools
- Optional: hanging the bicycle horizontally
- Optioneel: washstation (Brand: Grohe)