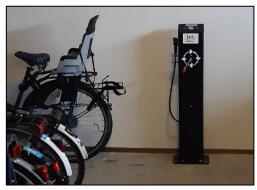

## Standard version with horizontal bars

### **Unique selling points:**

- Stainless steel base
- Powdercoated (RAL9005)
- Rotating anti-vandalism pump
- Professional tools display
- Unique presentation of tools with contraweights
- Standard: 8 tools; maximum: 12 tools
- Optional: hanging the bicycle horizontally
- Optioneel: washstation (Brand: Grohe)