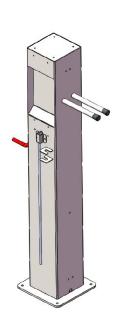

### **Unique selling points:**

- Stainless steel base
- Powdercoated (RAL9005)
- Rotating anti-vandalism pump
- Professional tools display
- Unique presentation of tools with contraweights
- Standard: 8 tools; maximum: 12 tools
- Optional: hanging the bicycle horizontally
- Optioneel: washstation (Brand: Grohe)

# **Standard version**