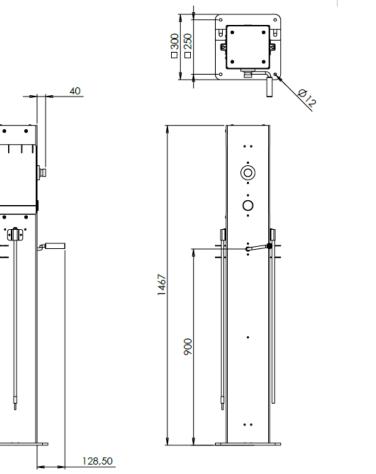

#### **Specification:**

- Dimensions (DxWxH): 200x200x1.460mm

- Bottom plate: 300x300mm

- Material: Stainless steel (304)

- Surface protection: powder coating (RAL9005)

- Weight: appr. 34kg, with wash station: 36kg

### **Unique selling points:**

- Stainless steel base
- Powdercoated (RAL9005)
- Rotating anti-vandalism pump
- Professional tools display
- Unique presentation of tools with contraweights
- Standard: 8 tools; maximum: 12 tools
- Optional: hanging the bicycle horizontally
- Optioneel: washstation (Brand: Grohe)