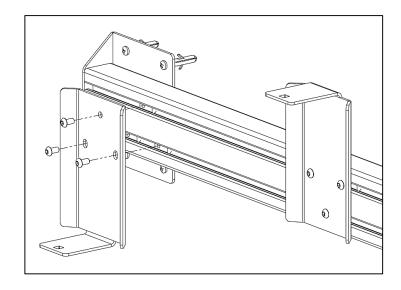

### **Horizontal aluminium bars**

- Step 1. Place t-nuts into profile channels (4x t-nuts per mounting plate).
- Step 2. Connect mounting plates to profile with bolts.
- Step 3. Hold profile against wall and mark holes.
- Step 4. Drill holes into wall.
- Step 5. Insert plugs and screws into wall through mounting plates.