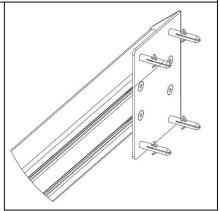

## Installation VelowUp!® Aluminium Profile System

- Step 1. Place t-nuts into aluminium profile channels (3x t-nuts per mounting plate)
- Step 2. Connect mounting plates to profile with bolts

In case the VelowUp!®'s are installed <u>high/low</u>, position mounting plates alternately <u>upwards and downwards</u> (see above picture)