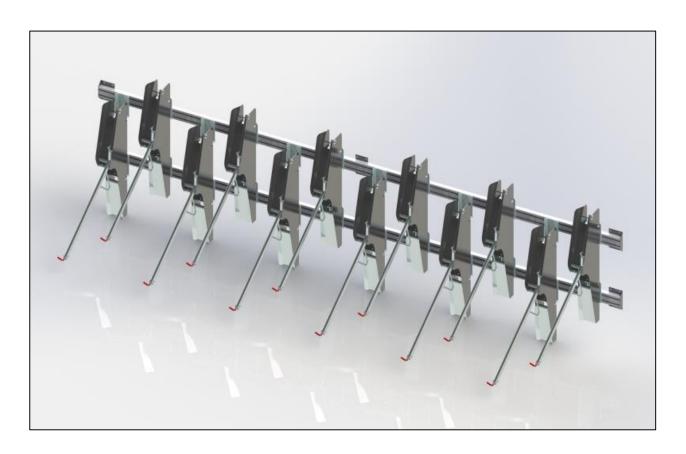

# VelowUp

### Manual Aluminium Profile System

**Smart Bicycle Parking** 

Installation - Wall

Wall

### Wall installation