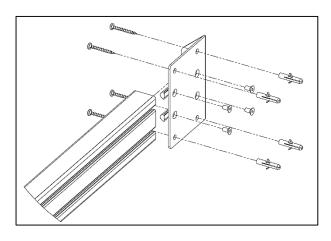

### **Horizontal aluminium bars**

- Step 1. Place t-nuts into profile channels (4x t-nuts per mounting plate).
- Step 2. Connect mounting plates to profile with bolts.
- Step 3. Hold profile against wall and mark holes.
- Step 4. Drill holes into wall.
- Step 5. Insert plugs and screws into wall through mounting plates.