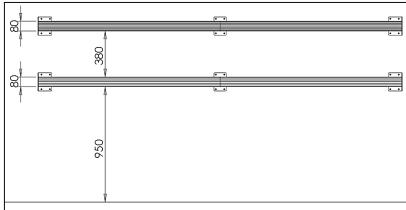

## Installation VelowUp!® Aluminium Profile System

- Step 1. Place t-nuts into aluminium profile channels (3x t-nuts per mounting plate)
- Step 2. Connect mounting plates to profile with bolts

In case the VelowUp!®'s are installed <u>high/low</u>, position mounting plates alternately <u>upwards and downwards</u> (see above picture)