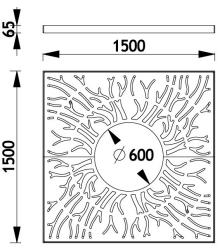

#### Dimensions

The 2 half grilles are assembled with screws and nuts.

Number of frame anchoring points: 12 (Ø 14mm holes). Delivered unassembled. Weight: 150kg.