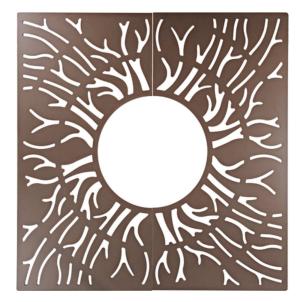

### Presentation

A steel grille with a Roots motif that draws on nature.

Our series 2000/Figurative tree grilles have been developed using an eco-conception approach and are made of steel; they have been studied and designed optimally to minimise the use of raw materials and the energy required for manufacturing them.

## Description

The tree grille is made up of two half grilles in 8mm thick painted galvanized steel placed on a perimeter frame in 6mm thick painted galvanized steel. The profile of the frame is an angle iron.

#### ► Colours

Colour shown: Grille and frame: Sand brown 650

Colours to select from RAL (satin) or AKZO NOBEL (sand) charts.

Street Furniture