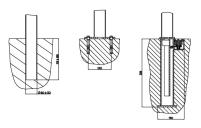

ordance with a sustainable development approach.

## **Description**

The painted galvanized steel barrier is made up of 2mm thick rectangular perimeter tubes with a 50x30mm section, filled with 2mm thick square tubes with a 30x30mm section.

The anchoring plates are 8mm thick.

Steel parts are zinc plated, then they undergo our powder blast process (after cleaning and shot blasting, they are coated with a first coat of epoxy powder, and then with a second coat of polyester powder).

4 anchoring points (plate mounted version).

Delivered assembled.

Weight: 11 kg (fixed anchor.), 10 kg (plate anchor.) or 19 kg (removable anchor.).

### **≥** Colours

Colour shown: Metallic grey 7100

Colours to select from RAL (satin) or AKZO NOBEL (sand) charts.

#### **Dimensions**



## Fixings device



Fixing type A Fixing type B Fixing type C





Street Furniture