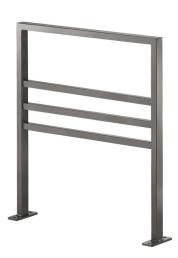

#### > Presentation

Series 3000 barriers are marked by their contemporary design for a graceful street furniture range with clean lines.

This furniture has been designed and manufactured by Sineu Graff, experts in urban landscaping, in accordance with a sustainable development approach.

## **Description**

The painted galvanized steel barrier is made up of 2mm thick rectangular perimeter tubes with a 50x30mm section, filled with 2mm thick square tubes with a 30x30mm section.

The anchoring plates are 8mm thick.

4 anchoring points (plate mounted version).

Delivered assembled.

Weight: 11 kg (fixed anchor.), 10 kg (plate anchor.) or 19 kg (removable anchor.).

### **≥** Colours

Colour shown: Metallic grey 7100

Colours to select from RAL (satin) or AKZO NOBEL (sand) charts.