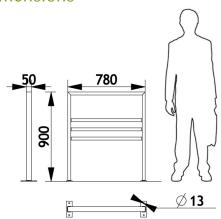

n landscaping, in accordance with a sustainable development approach.

## **Description**

The painted galvanized steel barrier is made up of 2mm thick rectangular perimeter tubes with a 50x30mm section, filled with 2mm thick square tubes with a 30x30mm section.

The anchoring plates are 8mm thick.

Steel parts are zinc plated, then they undergo our powder blast process (after cleaning and shot blasting, they are coated with a first coat of epoxy powder, and then with a second coat of polyester powder).

4 anchoring points (plate mounted version).

Delivered assembled.

Weight: 11 kg (fixed anchor.), 10 kg (plate anchor.) or 19 kg (removable anchor.).

### **≥** Colours

Colour shown: Metallic grey 7100

Colours to select from RAL (satin) or AKZO NOBEL (sand) charts.

#### **Dimensions**



## Fixings device



Fixing type A Fixing type B Fixing type C





Street Furniture