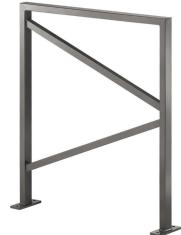

## Presentation

Series 3000 barriers are marked by their contemporary design for a graceful street furniture range with clean lines.

This furniture has been designed and manufactured by Sineu Graff, experts in urban landscaping, in accordance with a sustainable development approach.

## Description

The painted galvanized steel barrier is made up of 2mm thick rectangular perimeter tubes with a 50x30mm section, filled with 2mm thick square tubes with a 30x30mm section.

The anchoring plates are 8mm thick.