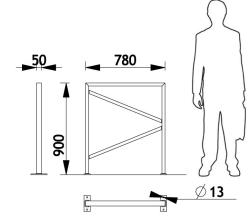

### Dimensions

## Description

The painted galvanized steel barrier is made up of 2mm thick rectangular perimeter tubes with a 50x30mm section, filled with 2mm thick square tubes with a 30x30mm section.

The anchoring plates are 8mm thick.