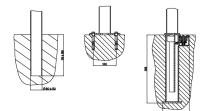

# ► Fixings device

Fixing type A Fixing type B

Fixing type B Fixing type C

Street Furniture